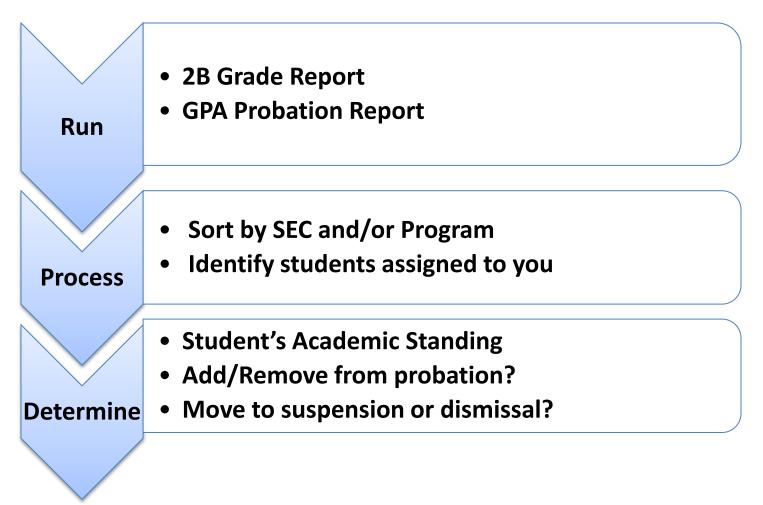

## Proactively Identifying Probation Students

# **Identifying Students**

|               |                                 | K Cut<br>Calibri<br>Copy | - 11                  | • A A =     |             | Wrap Text          | General    | +                        |                                     |                             |                     | Σ Auto         | Sum * |
|---------------|---------------------------------|--------------------------|-----------------------|-------------|-------------|--------------------|------------|--------------------------|-------------------------------------|-----------------------------|---------------------|----------------|-------|
|               | Paste                           | 🍼 Format Painter 🛛 🖪 🌶   | <u>u</u> - <u>m</u> - | 🌺 • 🗛 •     |             | 📑 Merge & Center 🔻 | \$ - %     | • •.0 .00<br>• • 00. • • | Conditional Fo<br>Formatting * as T |                             | Insert Delete Forma | t 🖉 Clear      | r *   |
|               | C                               | lipboard 🕞               | Font                  | G           | Alignmo     | ent 🕞              | Numb       | er G                     | Style                               | s                           | Cells               |                | Ed    |
|               |                                 | 152 - (                  |                       | 01120 - B1) |             |                    |            |                          |                                     |                             |                     |                |       |
|               |                                 | A B C                    | D                     | E           | F           | G                  | 1          | J                        | K L                                 | M                           | N O                 | Р              |       |
|               | 1                               | Banner_IE Last_N         | _                     | Advisor     | Decision    | Advisor Comments   | Academic   |                          | Term_Cod Grade                      |                             |                     | Section        | HLD   |
|               | 32<br>33                        | N                        | Tarek                 |             |             |                    |            | 2.8                      |                                     | 12/5/2011                   |                     | 7 MB1          |       |
|               | 33                              | N                        | Tarek<br>Sean         |             |             |                    | BP (20073) | 2.8<br>3.42              |                                     | 1/4/2012 M<br>4/11/2005 0   |                     | 0 MB8<br>0 MBL | 2nd   |
|               | 35                              | NUU47572 ALWEIT          |                       |             |             |                    | BP (20073) | 3.42                     |                                     | 3/22/2006 0                 |                     | 4 WB6          | 2nd   |
| 1             | 35                              | NID49397 Atwell          | Sean                  |             |             |                    | BP (20073) | 42                       | 200730 B-                           | 3/23/2007                   |                     | 0 WEB          | 2nd   |
|               |                                 |                          |                       |             |             |                    |            | 3.373333                 | 200840 B-                           | 7/23/2008 0                 |                     | 0 WB4          | 2110  |
|               |                                 |                          |                       |             |             |                    |            |                          | 201220 F                            | 12/16/2011 F                |                     | 0 MBL          |       |
|               |                                 |                          |                       |             |             |                    |            |                          | 200940 C+                           | 6/23/2009                   |                     | 3 WB2          |       |
|               | - Deview?                       | N0061788 Baez            | a thi freit.          | +   +       | al in alaam |                    |            |                          | 201110 C+                           | 9/20/2010 1                 | XX 576              | 2 WB2          |       |
|               | <ul> <li>Review ac</li> </ul>   | ademic stan              | aing lis              | tiocate     | ed in shar  | ea arive.          |            |                          | 200740 B-                           | 6/26/2007 L                 | ED 567              | 0 LDR          |       |
| $\sim$        | a lala a titi                   | N0055595! Bailey         | Sylvester             |             |             |                    |            |                          | 201120 B-                           | 12/17/2010                  | QNTP 500            | 2 EVR          |       |
|               | <ul> <li>identity yo</li> </ul> | our students             | Sylvester             |             |             |                    |            |                          | 201210 B-                           | 9/15/2011                   | /IGT 509            | 0 MB1          |       |
| Review        |                                 |                          |                       |             |             |                    |            |                          | 201220 F                            | 12/23/2011                  | NT 596              | 0 ENL          |       |
| <b>NEVIEW</b> |                                 |                          |                       |             |             |                    |            |                          | 201040 B-                           | 6/28/2010                   |                     | 2 INB          |       |
|               |                                 |                          |                       |             |             |                    |            | 3.370588                 | 201130 C+                           | 3/24/2011                   |                     | 7 INB          |       |
|               | 47                              | N0040199 Banas           | Michael               |             |             |                    | GP (20102  | 3.5285                   | 201040 B-                           | 7/21/2010 1                 |                     | 3 AC2          |       |
|               | 48                              | N                        | Michael               |             |             |                    | GP (20102  |                          |                                     | 7/21/2010 1                 |                     | 4 AC2          |       |
|               | 49                              | N                        | Franklin              |             |             |                    | BP (20101) |                          |                                     | 3/24/2009 0                 |                     | 0 MB1          |       |
|               | 50                              | N                        | Franklin              |             |             |                    | BP (20101) |                          |                                     | 3/19/2009 E                 |                     | 0 MB8          |       |
|               | 51                              | N                        | Franklin              |             |             |                    | BP (20101) |                          |                                     | 12/23/2011                  |                     | 0 ENT          |       |
|               |                                 |                          |                       |             |             |                    |            | 3.021429                 | 201120 B-<br>201220 C               | 12/20/2010 A<br>12/8/2011 M |                     | 2 AC1<br>1 WEB | _     |
|               |                                 |                          |                       |             |             |                    |            |                          | 201220 C<br>201020 B-               | 12/8/2011                   |                     | 2 IB2          |       |
|               | • Review Acad                   |                          |                       | ,           |             |                    |            |                          | 201020 B-<br>201120 B-              | 12/17/2010 0                |                     | 2 IB2<br>2 EVR |       |
|               | • NEVIEW ALa                    |                          | g history             | /           |             |                    |            |                          | 200930 B-                           | 4/3/2009 F                  |                     | 1 WEB          |       |
| $\sim$        | <ul> <li>Review GPA</li> </ul>  |                          |                       |             |             |                    |            |                          | 201210 C                            | 9/19/2011                   |                     | 3 WEB          | _     |
|               |                                 |                          |                       |             |             |                    |            |                          |                                     |                             |                     |                |       |
|               | <ul> <li>Review term</li> </ul> | n/grade date/            | course                |             |             |                    |            |                          |                                     |                             |                     |                | 00% 🧲 |
|               | Review HLD                      | comments                 |                       |             |             |                    |            |                          |                                     |                             |                     |                |       |
| Research      |                                 |                          |                       |             |             |                    |            |                          |                                     |                             |                     |                |       |
|               | <ul> <li>Review grad</li> </ul> | le history in Ba         | anner                 |             |             |                    |            |                          |                                     |                             |                     |                |       |

# Identifying Students continued

|             | 9                                   |             | ÷                            |             |             | sallieti2BGrades [ | Read-Only]               | - Microsoft                           | t Excel                               |            |          |              |            |            |
|-------------|-------------------------------------|-------------|------------------------------|-------------|-------------|--------------------|--------------------------|---------------------------------------|---------------------------------------|------------|----------|--------------|------------|------------|
|             |                                     | Home Insert | Page Layout For              | mulas Data  | Review View |                    |                          |                                       |                                       |            |          |              |            |            |
|             |                                     | Cut         | Calibri 🔹 11                 | • A * =     | = = >>      | Wrap Text          | General                  | *                                     |                                       |            |          | *            | Σ Auto     | Sum * A    |
|             | Pa                                  |             | <b>B</b> <i>I</i> <u>U</u> • | 🌺 • 🛕 • 🔳   | 물 클 램 램     | 📑 Merge & Center 👻 | \$ - %                   | • • • • • • • • • • • • • • • • • • • | Conditional For<br>Formatting * as Ta |            | Insert D | elete Format | Clear      | So<br>Fill |
|             |                                     | Clipboard   |                              | G           | Alignme     | nt 🕞               | Numb                     | er 🕞                                  | Styles                                |            | (        | Cells        |            | Editing    |
|             |                                     | 152         | ← 🔄 🕺 🗗 🗸                    | 01120 - B1) |             |                    |                          |                                       |                                       |            |          |              |            |            |
|             |                                     | A B         | C D                          | E           | F           | G                  | I.                       | J                                     | K L                                   | М          | N        | 0            | Р          | Q          |
|             | 1                                   | Banner_I    | E Last_Nam First_Nam         | Advisor     | Decision    | Advisor Comments   | Academic                 | GPA                                   | Term_Cod Grade                        | Grade Date | Subject  | Course       | Section    | HLD Co     |
|             | 32                                  |             | Tarek                        |             |             |                    |                          | 2.8                                   | 201220 B-                             | 12/5/2011  |          |              | MB1        |            |
|             | 33                                  |             | Tarek                        |             |             |                    |                          | 2.8                                   | 201220 B-                             | 1/4/2012   |          |              | MB8        |            |
|             | 34                                  |             | Sean                         |             |             |                    | BP (20073)               | 3.42                                  | 200530 C+                             | 4/11/2005  |          |              | MBL        | 2nd de     |
|             | 35<br>36                            |             | Sean                         |             |             |                    | BP (20073)               | 3.42                                  | 200630 B-                             | 3/22/2006  |          |              | WB6        | 2nd de     |
|             | 36                                  |             | Sean<br>ai Melissa           |             |             |                    | BP (20073)               | 3.42<br>3.373333                      | 200730 B-<br>200840 B-                | 3/23/2007  |          |              | WEB<br>WB4 | 2nd de     |
|             | 38                                  |             | ai Melissa                   |             |             |                    |                          | 3.373333                              | 200840 B-<br>201220 F                 | 12/16/2011 |          |              | MBL        |            |
|             | 39                                  |             | Wilfredo                     |             |             |                    | BP (20104)               |                                       | 200940 C+                             | 6/23/2009  |          |              | WB2        |            |
|             | 40                                  |             | Wilfredo                     |             |             |                    | BP (20104)               |                                       | 201110 C+                             | 9/20/2010  |          |              | WB2        |            |
|             | 41                                  |             | Sylvester                    |             |             |                    | OP (20112                |                                       | 200740 B-                             | 6/26/2007  |          | 5670         | LDR        |            |
|             | 42                                  |             | Sylvester                    |             |             |                    | OP (20112                | 3.090909                              | 201120 B-                             | 12/17/2010 | QNTP     | 5002         | EVR        |            |
|             | 43                                  |             | Sylvester                    |             |             |                    | OP (20112                | 3.090909                              | 201210 B-                             | 9/15/2011  | 1 MGT    | 5090         | MB1        |            |
|             | 44                                  |             | Sylvester                    |             |             |                    | OP (20112                | 3.090909                              | 201220 F                              | 12/23/2011 | L ENT    | 5960         | ENL        |            |
|             | 45                                  |             | I Ann-Marie                  | 2           |             |                    |                          | 3.370588                              | 201040 B-                             | 6/28/2010  |          | 5812         |            |            |
|             | 46                                  |             | Balcarcel Ann-Marie          |             |             |                    |                          | 3.370588                              | 201130 C+                             | 3/24/2011  |          | 5827         |            |            |
|             | Students Ac                         | adomic St   | anding                       |             |             |                    | GP (20102                |                                       | 201040 B-                             | 7/21/2010  |          |              | AC2        |            |
| Determine   | · Students Ad                       | auenne St   | anung                        |             |             |                    | GP (20102                |                                       | 201040 C+<br>200930 C                 | 7/21/2010  |          |              | AC2<br>MB1 |            |
|             | 49                                  | N006706     | Res Franklin                 |             |             |                    | BP (20101)<br>BP (20101) |                                       | 200930 C                              | 3/24/2005  |          |              | MB1<br>MB8 |            |
|             | 51                                  | 10007000    | Franklin                     |             |             |                    | BP (20101)               |                                       | 200330 C<br>201220 F                  | 12/23/2011 |          |              | ENT        |            |
|             | 52                                  |             | Julie                        |             |             |                    | GP (20112                |                                       | 201120 B-                             | 12/20/2010 |          |              | AC1        |            |
|             | 53                                  |             | Julie                        |             |             |                    | GP (20112                |                                       | 201220 C                              | 12/8/2011  |          |              | WEB        |            |
|             | 54                                  |             | Cecilia                      |             |             |                    |                          | 3.492857                              | 201020 B-                             | 12/23/2009 |          | 5812         |            |            |
|             | 55                                  |             | Cecilia                      |             |             |                    |                          | 3.492857                              | 201120 B-                             | 12/17/2010 | QNTP     | 5002         | EVR        |            |
|             | 56                                  |             | Ruth-Ann                     |             |             |                    | GP (20113                |                                       | 200930 B-                             | 4/3/2009   | PUB      | 5451         | WEB        |            |
|             | 57                                  |             | t Ruth-Ann                   |             |             |                    | GP (20113                | 3.272727                              | 201210 C                              | 9/19/2011  | L PUB    | 5473         | WEB        |            |
|             |                                     | ► H         |                              | - <b>L</b>  |             |                    |                          |                                       |                                       |            | 11       |              |            | 0          |
|             | <ul> <li>Notate Decision</li> </ul> | on column c | on Spreadsne                 | et          |             |                    |                          |                                       |                                       |            |          |              |            | 00% 🕞 –    |
|             | Place or updat                      | te ACADFM   | IC STANDING                  | HISTORY     | in SPACMI   | NT I               |                          |                                       |                                       |            |          |              |            |            |
|             | •                                   |             |                              |             |             |                    |                          |                                       |                                       |            |          |              |            |            |
|             | <ul> <li>If necessary di</li> </ul> | rop coursev | vork. Inactiva               | ate suspe   | nded or dis | smissed            |                          |                                       |                                       |            |          |              |            |            |
|             | students                            |             |                              |             |             |                    |                          |                                       |                                       |            |          |              |            |            |
| Take Action |                                     |             |                              |             |             |                    |                          |                                       |                                       |            |          |              |            |            |
|             | <ul> <li>Contact Stude</li> </ul>   | ent         |                              |             |             |                    |                          |                                       |                                       |            |          |              |            |            |
|             | • Place notes re                    | garding con | vorsation in (               |             |             |                    |                          |                                       |                                       |            |          |              |            |            |
|             | - FIALE HULES IE                    | Salung COI  |                              |             |             | )                  |                          |                                       |                                       |            |          |              |            |            |
|             |                                     |             |                              |             |             |                    |                          |                                       |                                       |            |          |              |            |            |
|             |                                     |             |                              |             |             |                    |                          |                                       |                                       |            |          |              |            |            |