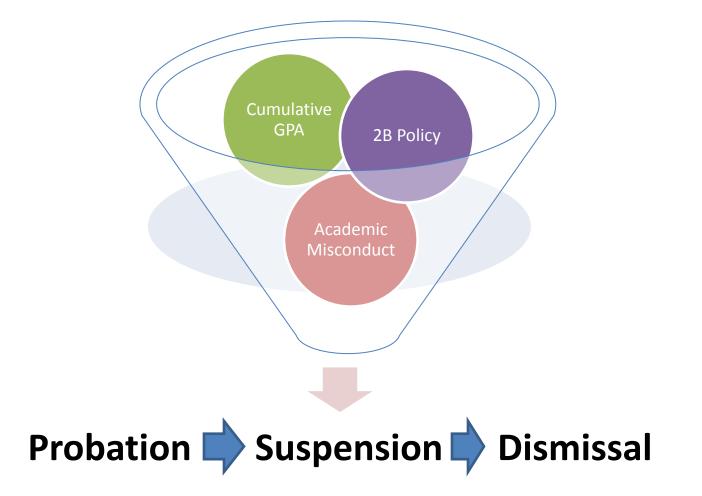

### **Academic Standards**

# **2B Policy**

- Standard: Students must not earn more than two grades below a B during the duration of their course of study. Includes Foundation and Certificate courses
- A grade of B- (2.7) is below a B (3.0).
- Less or equal to 2 letter grades below B = Good Standing (provided cumulative GPA 3.0 or higher)
- More than 2 letter grades below B = 2B Probation (BP)
- 2B designation supersedes GPA designation
- Catalog differences for 200810 to 200910 Terms

# **GPA Policy**

- **Standard:** Students must maintain a cumulative grade point average of 3.0 for the duration of their course of study.
- Cumulative GPA equal to or above 3.0 = Good Standing (provided no more than 2 letter grades below a B, 2B supersedes GPA )
- Cumulative GPA below 3.0 = GPA Probation (GP)

## Academic Misconduct

## Suspension / Dismissal

- **2B Suspension :** fails to successfully complete repeat course next registered term
- **GPA Suspension:** fails to successfully complete course(s) next registered term
- **Dismissal:** returning suspended student fails to get off probation